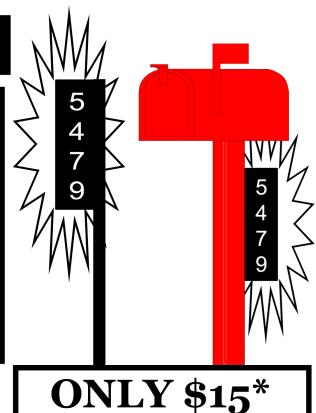

## REFLECTIVE ADDRESS MARKER **ORDER FORM**

| Name             |                                                                               |
|------------------|-------------------------------------------------------------------------------|
| Addre            | ess                                                                           |
| City, S<br>Phone | ST Zipe<br>Number                                                             |
|                  | Address Number Requested                                                      |
|                  |                                                                               |
|                  | Note: If your address has fewer than 5 digits, please X those boxes not used. |
| Mou              | anting Preference                                                             |
| HORIZO           | ONTAL 5                                                                       |

VERTICAL \_\_\_\_\_ SIGN POST

**HORIZONTAL** 

**Checks Payable to: STOWE RESCUE SQUAD** 

Mail to:

STOWE RESCUE SQUAD **PO BOX 291 STOWE, VT 05672** 

R T I C A  $\mathbf{L}$ 

\* \$20 WITH A POST